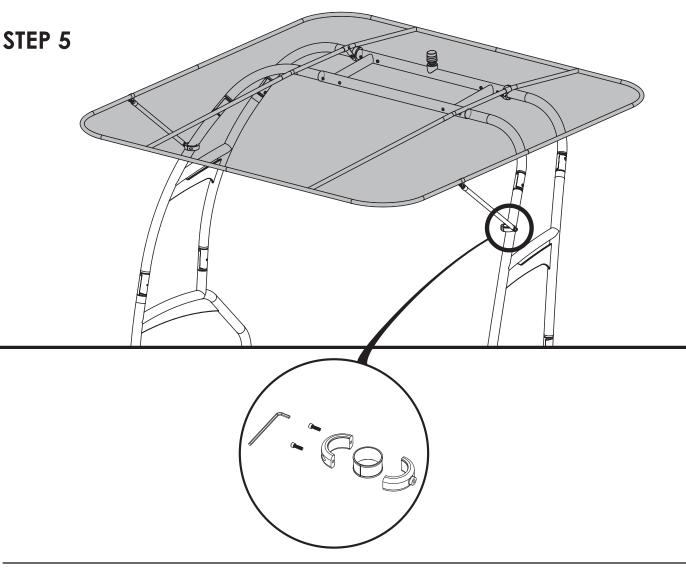

#### **EXPLODED OVERVIEW**

STEP 1

**CLAMP MOUNTS TO THE** 

FRONT LEGS OF THE TOWER

0

0

**DO NOT TRAILER YOUR BOAT WITH BIMINI CANOPY ATTACHED!** DRIVING SPEEDS MAY CAUSE EXCESSIVE STRAIN AND FAILING TO REMOVE IT BEFORE ENTERING THE ROADWAYS WILL VOID YOUR WARRANTY.