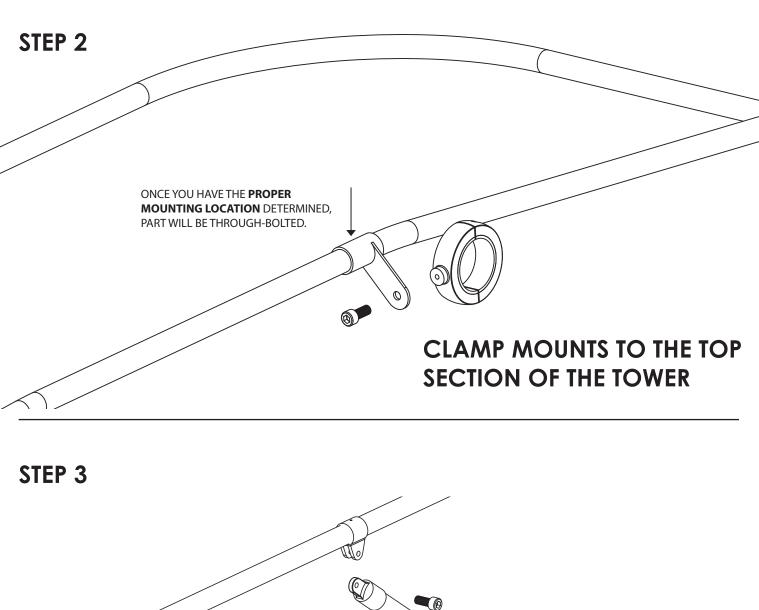

#### **EXPLODED OVERVIEW**

STEP 1

**CLAMP MOUNTS TO THE** 

FRONT LEGS OF THE TOWER

0

0

**DO NOT TRAILER YOUR BOAT WITH BIMINI CANOPY ATTACHED!** DRIVING SPEEDS MAY CAUSE EXCESSIVE STRAIN AND FAILING TO REMOVE IT BEFORE ENTERING THE ROADWAYS WILL VOID YOUR WARRANTY.