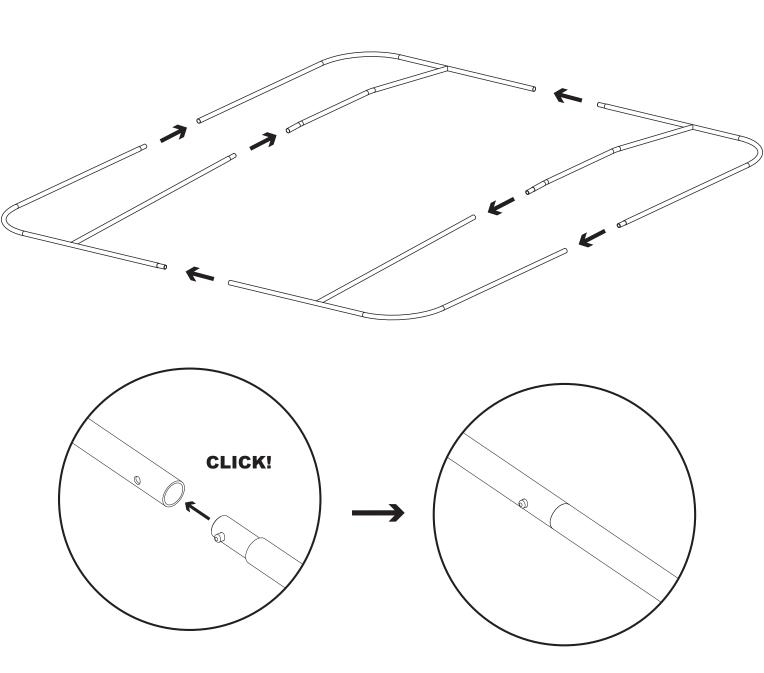

#### **EXPLODED OVERVIEW**

STEP 1

**CLAMP MOUNTS TO THE** 

FRONT LEGS OF THE TOWER

0

0

**DO NOT TRAILER YOUR BOAT WITH BIMINI CANOPY ATTACHED!** DRIVING SPEEDS MAY CAUSE EXCESSIVE STRAIN AND FAILING TO REMOVE IT BEFORE ENTERING THE ROADWAYS WILL VOID YOUR WARRANTY.