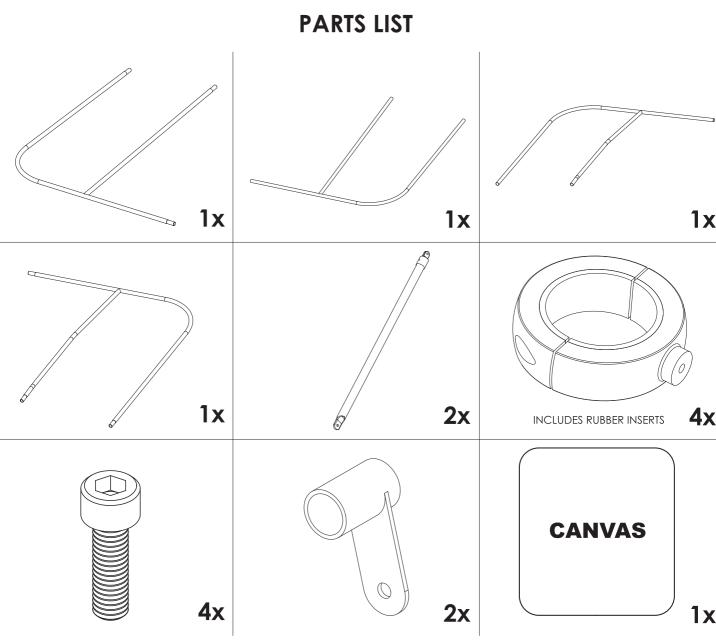

#### **EXPLODED OVERVIEW**

STEP 1

**CLAMP MOUNTS TO THE** 

FRONT LEGS OF THE TOWER

0

0

**DO NOT TRAILER YOUR BOAT WITH BIMINI CANOPY ATTACHED!** DRIVING SPEEDS MAY CAUSE EXCESSIVE STRAIN AND FAILING TO REMOVE IT BEFORE ENTERING THE ROADWAYS WILL VOID YOUR WARRANTY.