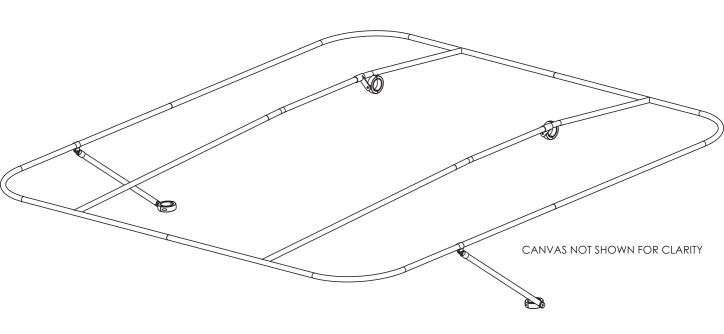

#### **EXPLODED OVERVIEW**

STEP 1

**CLAMP MOUNTS TO THE** 

FRONT LEGS OF THE TOWER

0

0

**DO NOT TRAILER YOUR BOAT WITH BIMINI CANOPY ATTACHED!** DRIVING SPEEDS MAY CAUSE EXCESSIVE STRAIN AND FAILING TO REMOVE IT BEFORE ENTERING THE ROADWAYS WILL VOID YOUR WARRANTY.