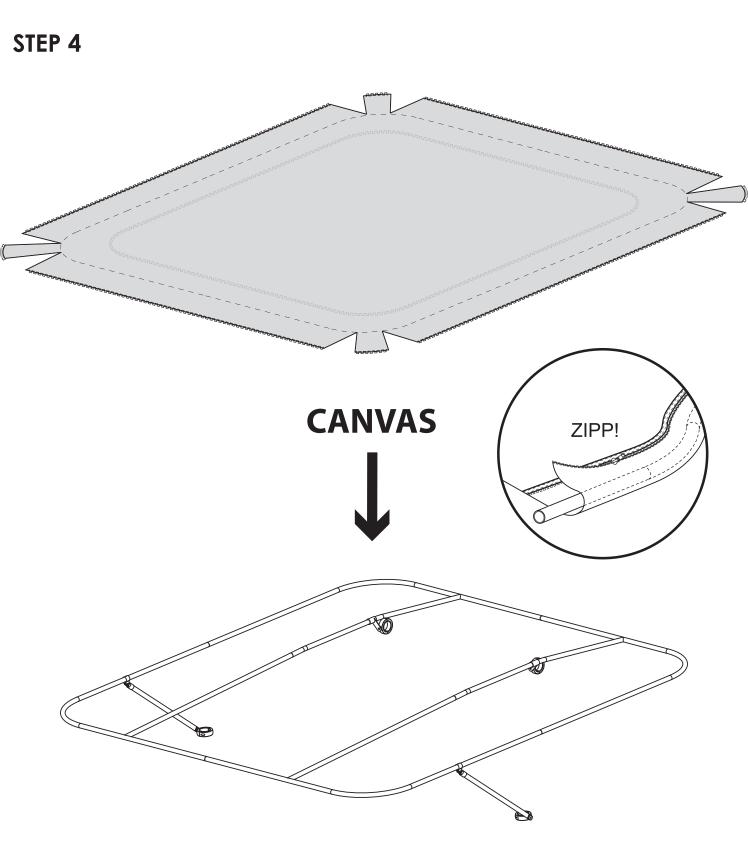

#### **EXPLODED OVERVIEW**

STEP 1

**CLAMP MOUNTS TO THE** 

FRONT LEGS OF THE TOWER

0

0

**DO NOT TRAILER YOUR BOAT WITH BIMINI CANOPY ATTACHED!** DRIVING SPEEDS MAY CAUSE EXCESSIVE STRAIN AND FAILING TO REMOVE IT BEFORE ENTERING THE ROADWAYS WILL VOID YOUR WARRANTY.