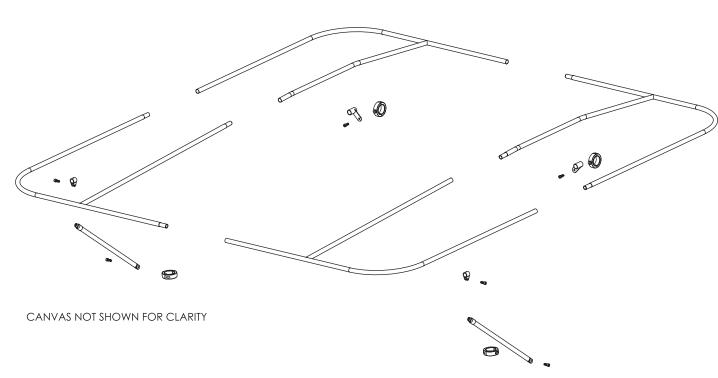

#### **EXPLODED OVERVIEW**

STEP 1

**CLAMP MOUNTS TO THE** 

FRONT LEGS OF THE TOWER

0

0

**DO NOT TRAILER YOUR BOAT WITH BIMINI CANOPY ATTACHED!** DRIVING SPEEDS MAY CAUSE EXCESSIVE STRAIN AND FAILING TO REMOVE IT BEFORE ENTERING THE ROADWAYS WILL VOID YOUR WARRANTY.